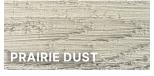

## Reserve

Introducing Reserve Nature, colours inspired by mother nature with the durability of LP SmartSide®

Available in 9 dynamic two-tone colours.

50-Year Substrate Warranty & 15-Year Paint Warranty.

Reserve Nature is available in:

- 16' Lap Siding: 6", 8", or 12" widths
- Reversible Shake
- 16" x 16' Vertical Board & Batten
- 5/4" Trim: 4", 5", or 6" widths

Touch up kits are available.

Reserve Nature is a Taiga Siding product built on LP SmartSide<sup>®</sup>, that features a dynamic range of 9 colours. Each product has a wide range of colour tones to reflect the nuances in nature. The samples showcased here are the median colours.