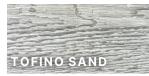

## Reserve

Introducing Reserve Nature, colours inspired by mother nature with the durability of LP SmartSide®

Available in 9 dynamic two-tone colours.

50-Year Substrate Warranty & 15-Year Paint Warranty.

Reserve Nature is available in:

- 16' Lap Siding: 6", 8", or 12" widths
- Reversible Shake
- 16" x 16' Vertical Board & Batten
- 5/4" Trim: 4", 5", or 6" widths

Touch up kits are available.

Reserve Nature is a Taiga Siding product built on LP SmartSide<sup>®</sup>, that features a dynamic range of 9 colours. Each product has a wide range of colour tones to reflect the nuances in nature. The samples showcased here are the median colours.