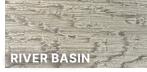

## Reserve

Introducing Reserve Nature, colours inspired by mother nature with the durability of LP SmartSide®

Available in 9 dynamic two-tone colours.

50-Year Substrate Warranty & 15-Year Paint Warranty.

Reserve Nature is available in:

- 16' Lap Siding: 6", 8", or 12" widths
- Reversible Shake
- 16" x 16' Vertical Board & Batten
- 5/4" Trim: 4", 5", or 6" widths

Touch up kits are available.

Reserve Nature is a Taiga Siding product built on LP SmartSide<sup>®</sup>, that features a dynamic range of 9 colours. Each product has a wide range of colour tones to reflect the nuances in nature. The samples showcased here are the median colours.