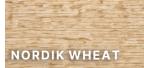

## Reserve

Introducing Reserve Nature, colours inspired by mother nature with the durability of LP SmartSide®

Available in 9 dynamic two-tone colours.

50-Year Substrate Warranty & 15-Year Paint Warranty.

Reserve Nature is available in:

- 16' Lap Siding: 6", 8", or 12" widths
- Reversible Shake
- 16" x 16' Vertical Board & Batten
- 5/4" Trim: 4", 5", or 6" widths

Touch up kits are available.

Reserve Nature is a Taiga Siding product built on LP SmartSide<sup>®</sup>, that features a dynamic range of 9 colours. Each product has a wide range of colour tones to reflect the nuances in nature. The samples showcased here are the median colours.