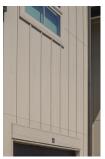

Reserve Nature is available in:

- 16' Lap Siding: 6", 8", or 12" widths
- Reversible Shake
- 16" x 16' Vertical Board & Batten
- 5/4" Trim: 4", 5", or 6" widths

Touch up kits are available.

Reserve Nature is a Taiga Siding product built on LP SmartSide<sup>®</sup>, that features a dynamic range of 9 colours. Each product has a wide range of colour tones to reflect the nuances in nature. The samples showcased here are the median colours.

Lap Siding

Shake

Board & Batten