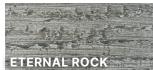

## Reserve

Introducing Reserve Nature, colours inspired by mother nature with the durability of LP SmartSide®

Available in 9 dynamic two-tone colours.

50-Year Substrate Warranty & 15-Year Paint Warranty.

Reserve Nature is available in:

- 16' Lap Siding: 6", 8", or 12" widths
- Reversible Shake
- 16" x 16' Vertical Board & Batten
- 5/4" Trim: 4", 5", or 6" widths

Touch up kits are available.

Reserve Nature is a Taiga Siding product built on LP SmartSide<sup>®</sup>, that features a dynamic range of 9 colours. Each product has a wide range of colour tones to reflect the nuances in nature. The samples showcased here are the median colours.