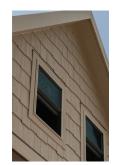

Reserve Nature is available in:

- 16' Lap Siding: 6", 8", or 12" widths
- Reversible Shake
- 16" x 16' Vertical Board & Batten
- 5/4" Trim: 4", 5", or 6" widths

Touch up kits are available.

Reserve Nature is a Taiga Siding product built on LP SmartSide<sup>®</sup>, that features a dynamic range of 9 colours. Each product has a wide range of colour tones to reflect the nuances in nature. The samples showcased here are the median colours.

Lap Siding

Shake

Board & Batten