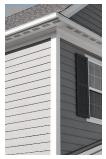

## Reserve

Introducing Reserve Nature, colours inspired by mother nature with the durability of LP SmartSide®

Available in 9 dynamic two-tone colours.

50-Year Substrate Warranty & 15-Year Paint Warranty.

Reserve Nature is available in:

- 16' Lap Siding: 6", 8", or 12" widths
- Reversible Shake
- 16" x 16' Vertical Board & Batten
- 5/4" Trim: 4", 5", or 6" widths

Touch up kits are available.

Reserve Nature is a Taiga Siding product built on LP SmartSide<sup>®</sup>, that features a dynamic range of 9 colours. Each product has a wide range of colour tones to reflect the nuances in nature. The samples showcased here are the median colours.

Lap Siding

Shake

Board & Batten