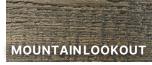

## Reserve

Introducing Reserve Nature, colours inspired by mother nature with the durability of LP SmartSide®

Available in 9 dynamic two-tone colours.

50-Year Substrate Warranty & 15-Year Paint Warranty.

Reserve Nature is available in:

- 16' Lap Siding: 6", 8", or 12" widths
- Reversible Shake
- 16" x 16' Vertical Board & Batten
- 5/4" Trim: 4", 5", or 6" widths

Touch up kits are available.

Reserve Nature is a Taiga Siding product built on LP SmartSide<sup>®</sup>, that features a dynamic range of 9 colours. Each product has a wide range of colour tones to reflect the nuances in nature. The samples showcased here are the median colours.